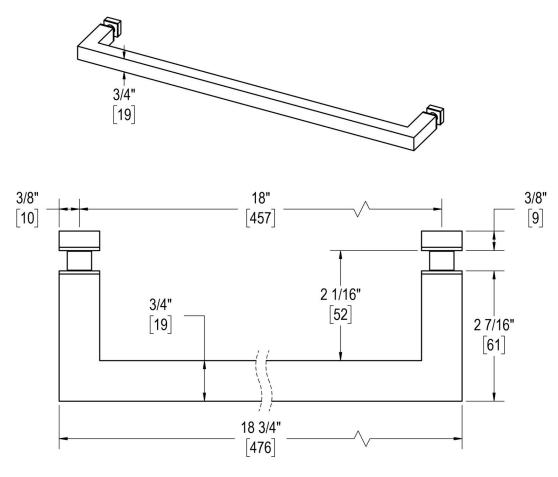

### 18" C/C SINGLE-SIDED TOWEL BAR

Product Code: 00706

#### **MATERIALS**

Solid & tubular brass components, stainless steel fasteners, and clear polycarbonate washers

#### **FUNCTION DETAILS & PRODUCT NOTES**

- Product design coordinates with other shower & bathroom hardware in the Taiga suite.
- Continuous hardware profile appears to flow through glass.

#### **TEMPLATE & INSTALLATION NOTES**

Item requires glass fabrication according to template above and should only be used with tempered safety glass.

| Glass Thickness | 1/4" [6 mm] to 1/2" [12 mm] |
|-----------------|-----------------------------|
| Hole Diameter   | 1/2" [12 mm]                |