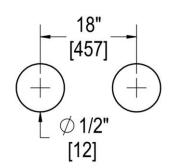

#### **TEMPLATE & INSTALLATION NOTES**

Item requires glass fabrication according to template above and should only be used with tempered safety glass.

| Glass Thickness | 1/4" [6 mm] to 1/2" [12 mm] |
|-----------------|-----------------------------|
| Hole Diameter   | 1/2" [12 mm]                |